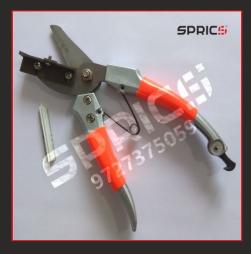

## **CREASING MATRIX, CUTTER & WASTE STRIPPER**

0.3X1.0 TO 1.0X3.0 MM 700 MM / 48 STRIPS

CREASING MATRIX
TABLE CUTTER
WITH SCALE

CREASING MATRIX TABLE CUTTER WITH SCALE

CREASING MATRIX
HAND SCISSOR
CUTTER WITH SCALE

CREASING MATRIX HAND SCISSOR CUTTER

PAPER WASTE STRIPPER
CHINA

LARGE
BOARD & CORRUGATION

WASTE STRIPPER CHAIN
MEDIUM
PAPER & DUPLEX BOARD

**NICK GRINDER** 