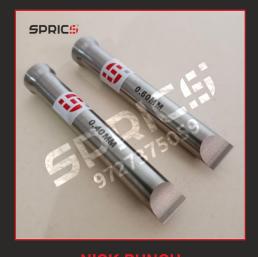

HEMPLE QUOIN & KEY
DIE LOCKING

**NICK PUNCH 0.40 MM**, **0.60 MM** 

THREADED T NUT 4MM-M4 & 6MM-M6

SIDE PIN QUARD 12 TP