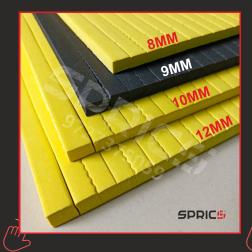

## **EJECTION RUBBER SHEETS**

EJECTION RUBBER GREY SHEET 7MM, 500 X 500MM

EJECTION RUBBER GREY SHEET 7MM, 1 X 1 MTR.

EJECTION RUBBER
YELLOW SHEET
8, 10, 12MM Self Adhesive

EJECTION RUBBER
GREEN SHEET
8x300x380MM Self Adhesive

EJECTION RUBBER
YELLOW SHEET
8x300x380MM Self Adhesive

ORANGE SHEET 8x300x380MM Self Adhesive

YELLOW SHEET

10x300x380MM Self Adhesive

YELLOW SHEET
12x300x380MM Self Adhesive

EJECTION RUBBER BLACK
SHEET 10/12MM
2 X 3 FEET SHEET