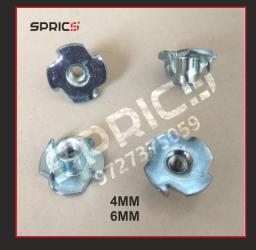

HEMPLE QUOIN & KEY
DIE LOCKING

**NICK PUNCH 0.40 MM**, **0.60 MM** 

THREADED T NUT 4MM-M4 & 6MM-M6

SIDE PIN QUARD 12 TP