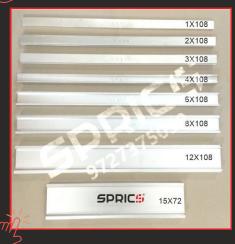

## **CREASING MATRIX, CUTTER & WASTE STRIPPER**

0.3X1.0 TO 1.0X3.0 MM 700 MM / 48 STRIPS

CREASING MATRIX
TABLE CUTTER
WITH SCALE

CREASING MATRIX TABLE CUTTER WITH SCALE

CREASING MATRIX
HAND SCISSOR
CUTTER WITH SCALE