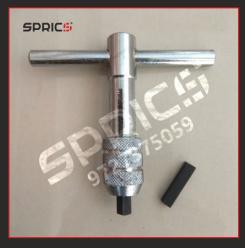

HEMPLE QUOIN & KEY
DIE LOCKING

**NICK PUNCH 0.40 MM**, **0.60 MM** 

THREADED T NUT 4MM-M4 & 6MM-M6

SIDE PIN QUARD 12 TP