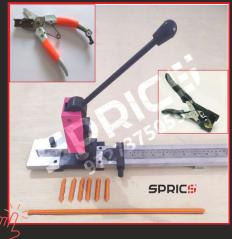

## **CREASING MATRIX, CUTTER & WASTE STRIPPER**

0.3X1.0 TO 1.0X3.0 MM 700 MM / 48 STRIPS

CREASING MATRIX
TABLE CUTTER
WITH SCALE

CREASING MATRIX TABLE CUTTER WITH SCALE

CREASING MATRIX
HAND SCISSOR
CUTTER WITH SCALE

CREASING MATRIX HAND SCISSOR CUTTER

PAPER WASTE STRIPPER
CHINA

LARGE
BOARD & CORRUGATION

WASTE STRIPPER CHAIN
MEDIUM
PAPER & DUPLEX BOARD

**NICK GRINDER** 