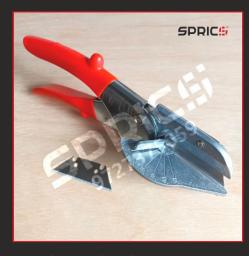

## **CREASING MATRIX, CUTTER & WASTE STRIPPER**

0.3X1.0 TO 1.0X3.0 MM 700 MM / 48 STRIPS

CREASING MATRIX
TABLE CUTTER
WITH SCALE

CREASING MATRIX TABLE CUTTER WITH SCALE

CREASING MATRIX
HAND SCISSOR
CUTTER WITH SCALE

CREASING MATRIX HAND SCISSOR CUTTER

PAPER WASTE STRIPPER
CHINA

LARGE
BOARD & CORRUGATION

WASTE STRIPPER CHAIN
MEDIUM
PAPER & DUPLEX BOARD

**NICK GRINDER** 