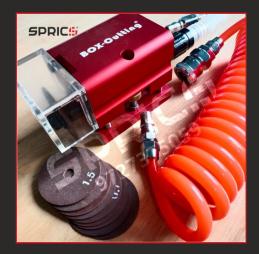

## **CREASING MATRIX, CUTTER & WASTE STRIPPER**

0.3X1.0 TO 1.0X3.0 MM 700 MM / 48 STRIPS

CREASING MATRIX
TABLE CUTTER
WITH SCALE

CREASING MATRIX TABLE CUTTER WITH SCALE

CREASING MATRIX
HAND SCISSOR
CUTTER WITH SCALE