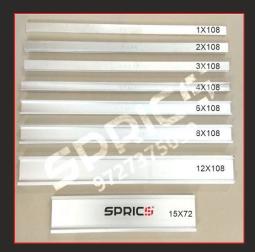

#### **MAKE READY ACCESSORIES**

PATCH TAPE
BLUE / RED / YELLOW
40, 60, 80 MICRON

MAKE READY SHEET INULATING PRESS BOARD 0.5, 28X40 INCH

ALUMINIUM FURNITURE MIX SIZE

QUOINS & NUT BOLT 4X21 - 3.5 INCH

DIE LOCK KEY WITH PIN DIE LOCK TIGHTENING