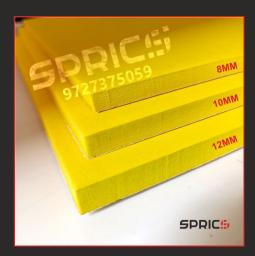

## **EJECTION RUBBER SHEETS**

EJECTION RUBBER GREY SHEET 7MM, 500 X 500MM

EJECTION RUBBER GREY SHEET 7MM, 1 X 1 MTR.

EJECTION RUBBER
YELLOW SHEET
8, 10, 12MM Self Adhesive

EJECTION RUBBER
GREEN SHEET
8x300x380MM Self Adhesive