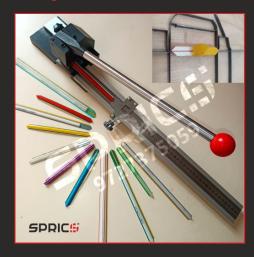

## **CREASING MATRIX, CUTTER & WASTE STRIPPER**

0.3X1.0 TO 1.0X3.0 MM 700 MM / 48 STRIPS

CREASING MATRIX
TABLE CUTTER
WITH SCALE

CREASING MATRIX TABLE CUTTER WITH SCALE

CREASING MATRIX
HAND SCISSOR
CUTTER WITH SCALE