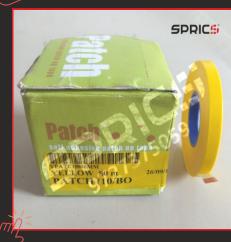

#### **MAKE READY ACCESSORIES**

PATCH TAPE
BLUE / RED / YELLOW
40, 60, 80 MICRON

MAKE READY SHEET INULATING PRESS BOARD 0.5, 28X40 INCH

ALUMINIUM FURNITURE MIX SIZE

QUOINS & NUT BOLT 4X21 - 3.5 INCH

DIE LOCK KEY WITH PIN DIE LOCK TIGHTENING