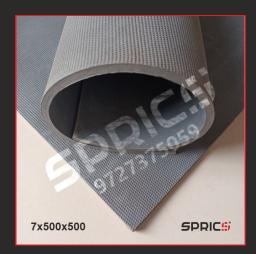

## **EJECTION RUBBER SHEETS**

EJECTION RUBBER GREY SHEET 7MM, 500 X 500MM

EJECTION RUBBER GREY SHEET 7MM, 1 X 1 MTR.

EJECTION RUBBER
YELLOW SHEET
8, 10, 12MM Self Adhesive

EJECTION RUBBER
GREEN SHEET
8x300x380MM Self Adhesive