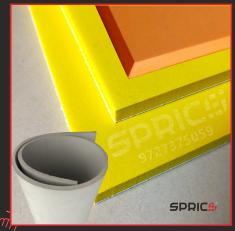

## **EJECTION RUBBER SHEETS**

EJECTION RUBBER GREY SHEET 7MM, 500 X 500MM

EJECTION RUBBER GREY SHEET 7MM, 1 X 1 MTR.

EJECTION RUBBER
YELLOW SHEET
8, 10, 12MM Self Adhesive

EJECTION RUBBER
GREEN SHEET
8x300x380MM Self Adhesive

EJECTION RUBBER
YELLOW SHEET
8x300x380MM Self Adhesive

ORANGE SHEET 8x300x380MM Self Adhesive

YELLOW SHEET

10x300x380MM Self Adhesive

YELLOW SHEET
12x300x380MM Self Adhesive

EJECTION RUBBER BLACK
SHEET 10/12MM
2 X 3 FEET SHEET

#### **EJECTION RUBBER STRIPS**

8 X 300 X 380MM **SELF ADHESIVE** 

8 X 300 X 380MM **SELF ADHESIVE** 

**EJECTION RUBBER YELLOW EJECTION RUBBER ORANGE** 8 X 300 X 380MM **SELF ADHESIVE** 

9 X 300 X 380MM **SELF ADHESIVE** 

**EJECTION RUBBER YELLOW** 10 X 300 X 380MM **SELF ADHESIVE** 

12 X 300 X 380MM **SELF ADHESIVE** 

**EJECTION RUBBER ORANGE** 12 X 300 X 380MM **SELF ADHESIVE** 

2, 3 X 7 X 500MM

**EJECTION RUBBER STRIP** 7 X 8 MM **50 MTR** 