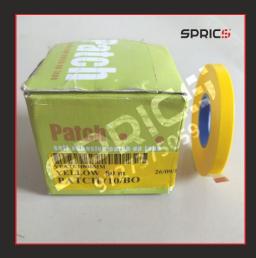

#### **MAKE READY ACCESSORIES**

PATCH TAPE
BLUE / RED / YELLOW
40, 60, 80 MICRON

MAKE READY SHEET INULATING PRESS BOARD 0.5, 28X40 INCH

ALUMINIUM FURNITURE MIX SIZE

QUOINS & NUT BOLT 4X21 - 3.5 INCH

DIE LOCK KEY WITH PIN DIE LOCK TIGHTENING