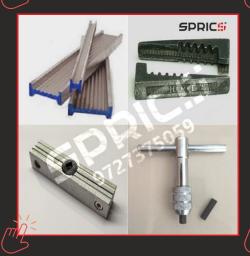

#### **MAKE READY ACCESSORIES**

PATCH TAPE
BLUE / RED / YELLOW
40, 60, 80 MICRON

MAKE READY SHEET INULATING PRESS BOARD 0.5, 28X40 INCH

ALUMINIUM FURNITURE MIX SIZE

QUOINS & NUT BOLT 4X21 - 3.5 INCH

DIE LOCK KEY WITH PIN DIE LOCK TIGHTENING

HEMPLE QUOIN & KEY
DIE LOCKING

**NICK PUNCH 0.40 MM**, **0.60 MM** 

THREADED T NUT 4MM-M4 & 6MM-M6

SIDE PIN QUARD 12 TP