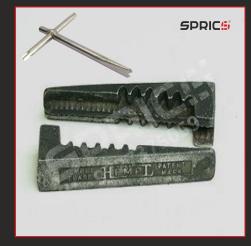

HEMPLE QUOIN & KEY
DIE LOCKING

**NICK PUNCH 0.40 MM**, **0.60 MM** 

THREADED T NUT 4MM-M4 & 6MM-M6

SIDE PIN QUARD 12 TP