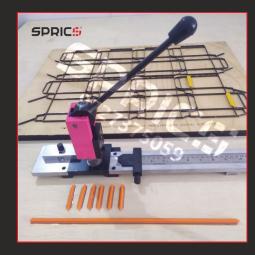

## **CREASING MATRIX, CUTTER & WASTE STRIPPER**

0.3X1.0 TO 1.0X3.0 MM 700 MM / 48 STRIPS

CREASING MATRIX
TABLE CUTTER
WITH SCALE

CREASING MATRIX TABLE CUTTER WITH SCALE

CREASING MATRIX
HAND SCISSOR
CUTTER WITH SCALE