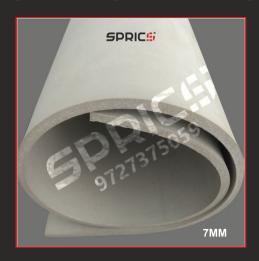

## **EJECTION RUBBER SHEETS**

EJECTION RUBBER GREY SHEET 7MM, 500 X 500MM

EJECTION RUBBER GREY SHEET 7MM, 1 X 1 MTR.

EJECTION RUBBER
YELLOW SHEET
8, 10, 12MM Self Adhesive

EJECTION RUBBER
GREEN SHEET
8x300x380MM Self Adhesive