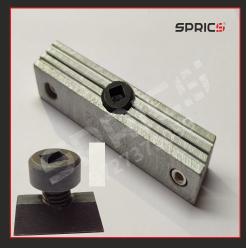

#### **MAKE READY ACCESSORIES**

PATCH TAPE
BLUE / RED / YELLOW
40, 60, 80 MICRON

MAKE READY SHEET INULATING PRESS BOARD 0.5, 28X40 INCH

ALUMINIUM FURNITURE MIX SIZE

QUOINS & NUT BOLT 4X21 - 3.5 INCH

DIE LOCK KEY WITH PIN DIE LOCK TIGHTENING

HEMPLE QUOIN & KEY
DIE LOCKING

**NICK PUNCH 0.40 MM**, **0.60 MM** 

THREADED T NUT 4MM-M4 & 6MM-M6

SIDE PIN QUARD 12 TP