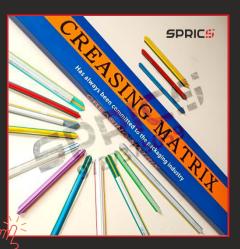

## **CREASING MATRIX, CUTTER & WASTE STRIPPER**

0.3X1.0 TO 1.0X3.0 MM 700 MM / 48 STRIPS

CREASING MATRIX
TABLE CUTTER
WITH SCALE

CREASING MATRIX TABLE CUTTER WITH SCALE

CREASING MATRIX
HAND SCISSOR
CUTTER WITH SCALE